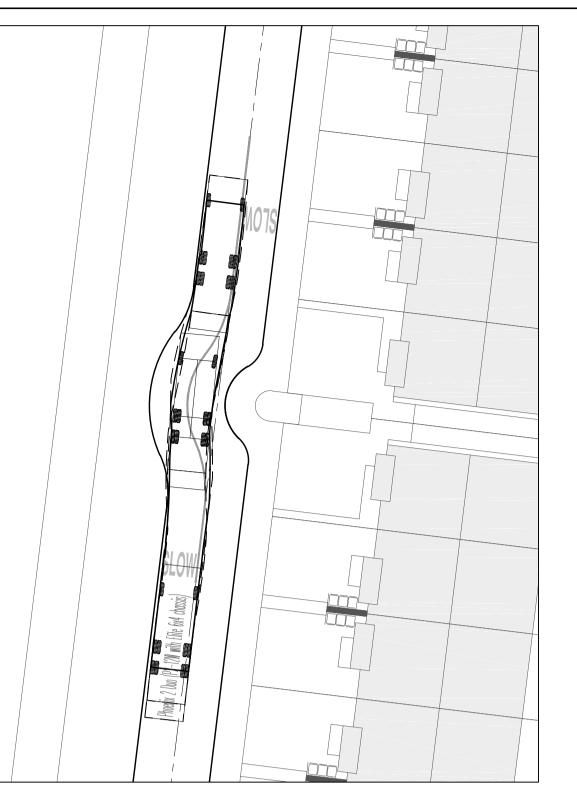

## **Typical Speed Reducing Chicane**

**Three Way Yield Junction** 

**Typical Shared Surface Entrance** 

- 1. DO NOT SCALE. USE FIGURED DIMENSIONS ONLY.
- 2. THIS DRAWING IS TO BE READ IN CONJUNCTION WITH ALL OTHER RELEVANT ARCHITECTURAL AND ENGINEERING DRAWINGS.