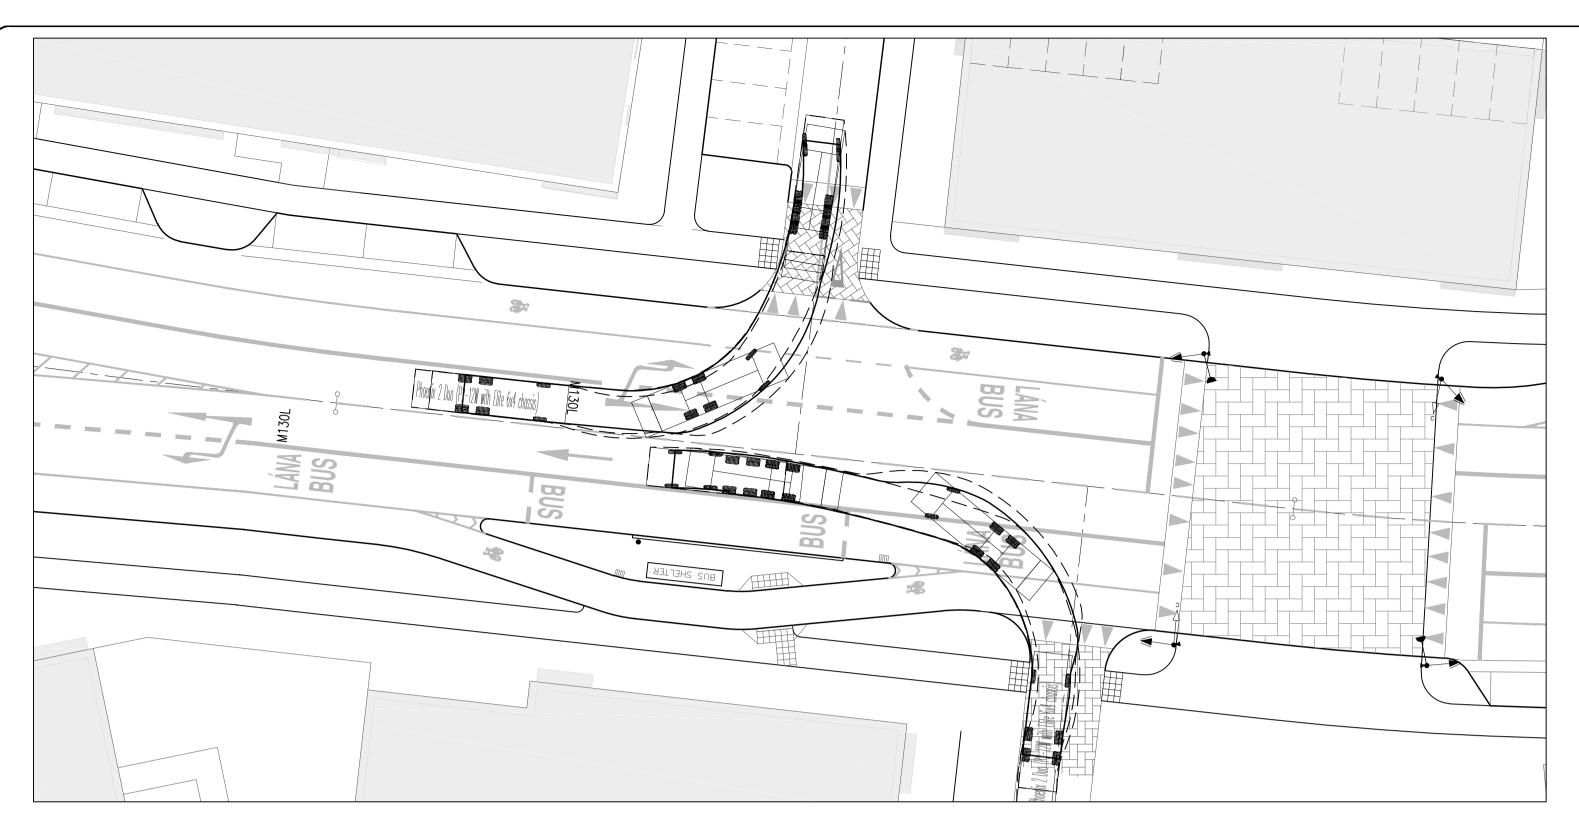

## **Typical Bus Stop and Junction Detail**





## **Typical Speed Reducing Chicane**

**Three Way Yield Junction** 

**Typical Shared Surface Entrance** 



- 1. DO NOT SCALE. USE FIGURED DIMENSIONS ONLY.
- 2. THIS DRAWING IS TO BE READ IN CONJUNCTION WITH ALL OTHER RELEVANT ARCHITECTURAL AND ENGINEERING DRAWINGS.



## Speed Reducing Raised Table at Pedestrian Desire Line





| REV.                                                            | DATE                            |                                                                                                                                                             | AM                                                 | ENDMENT              |                         | DF                                     | RN