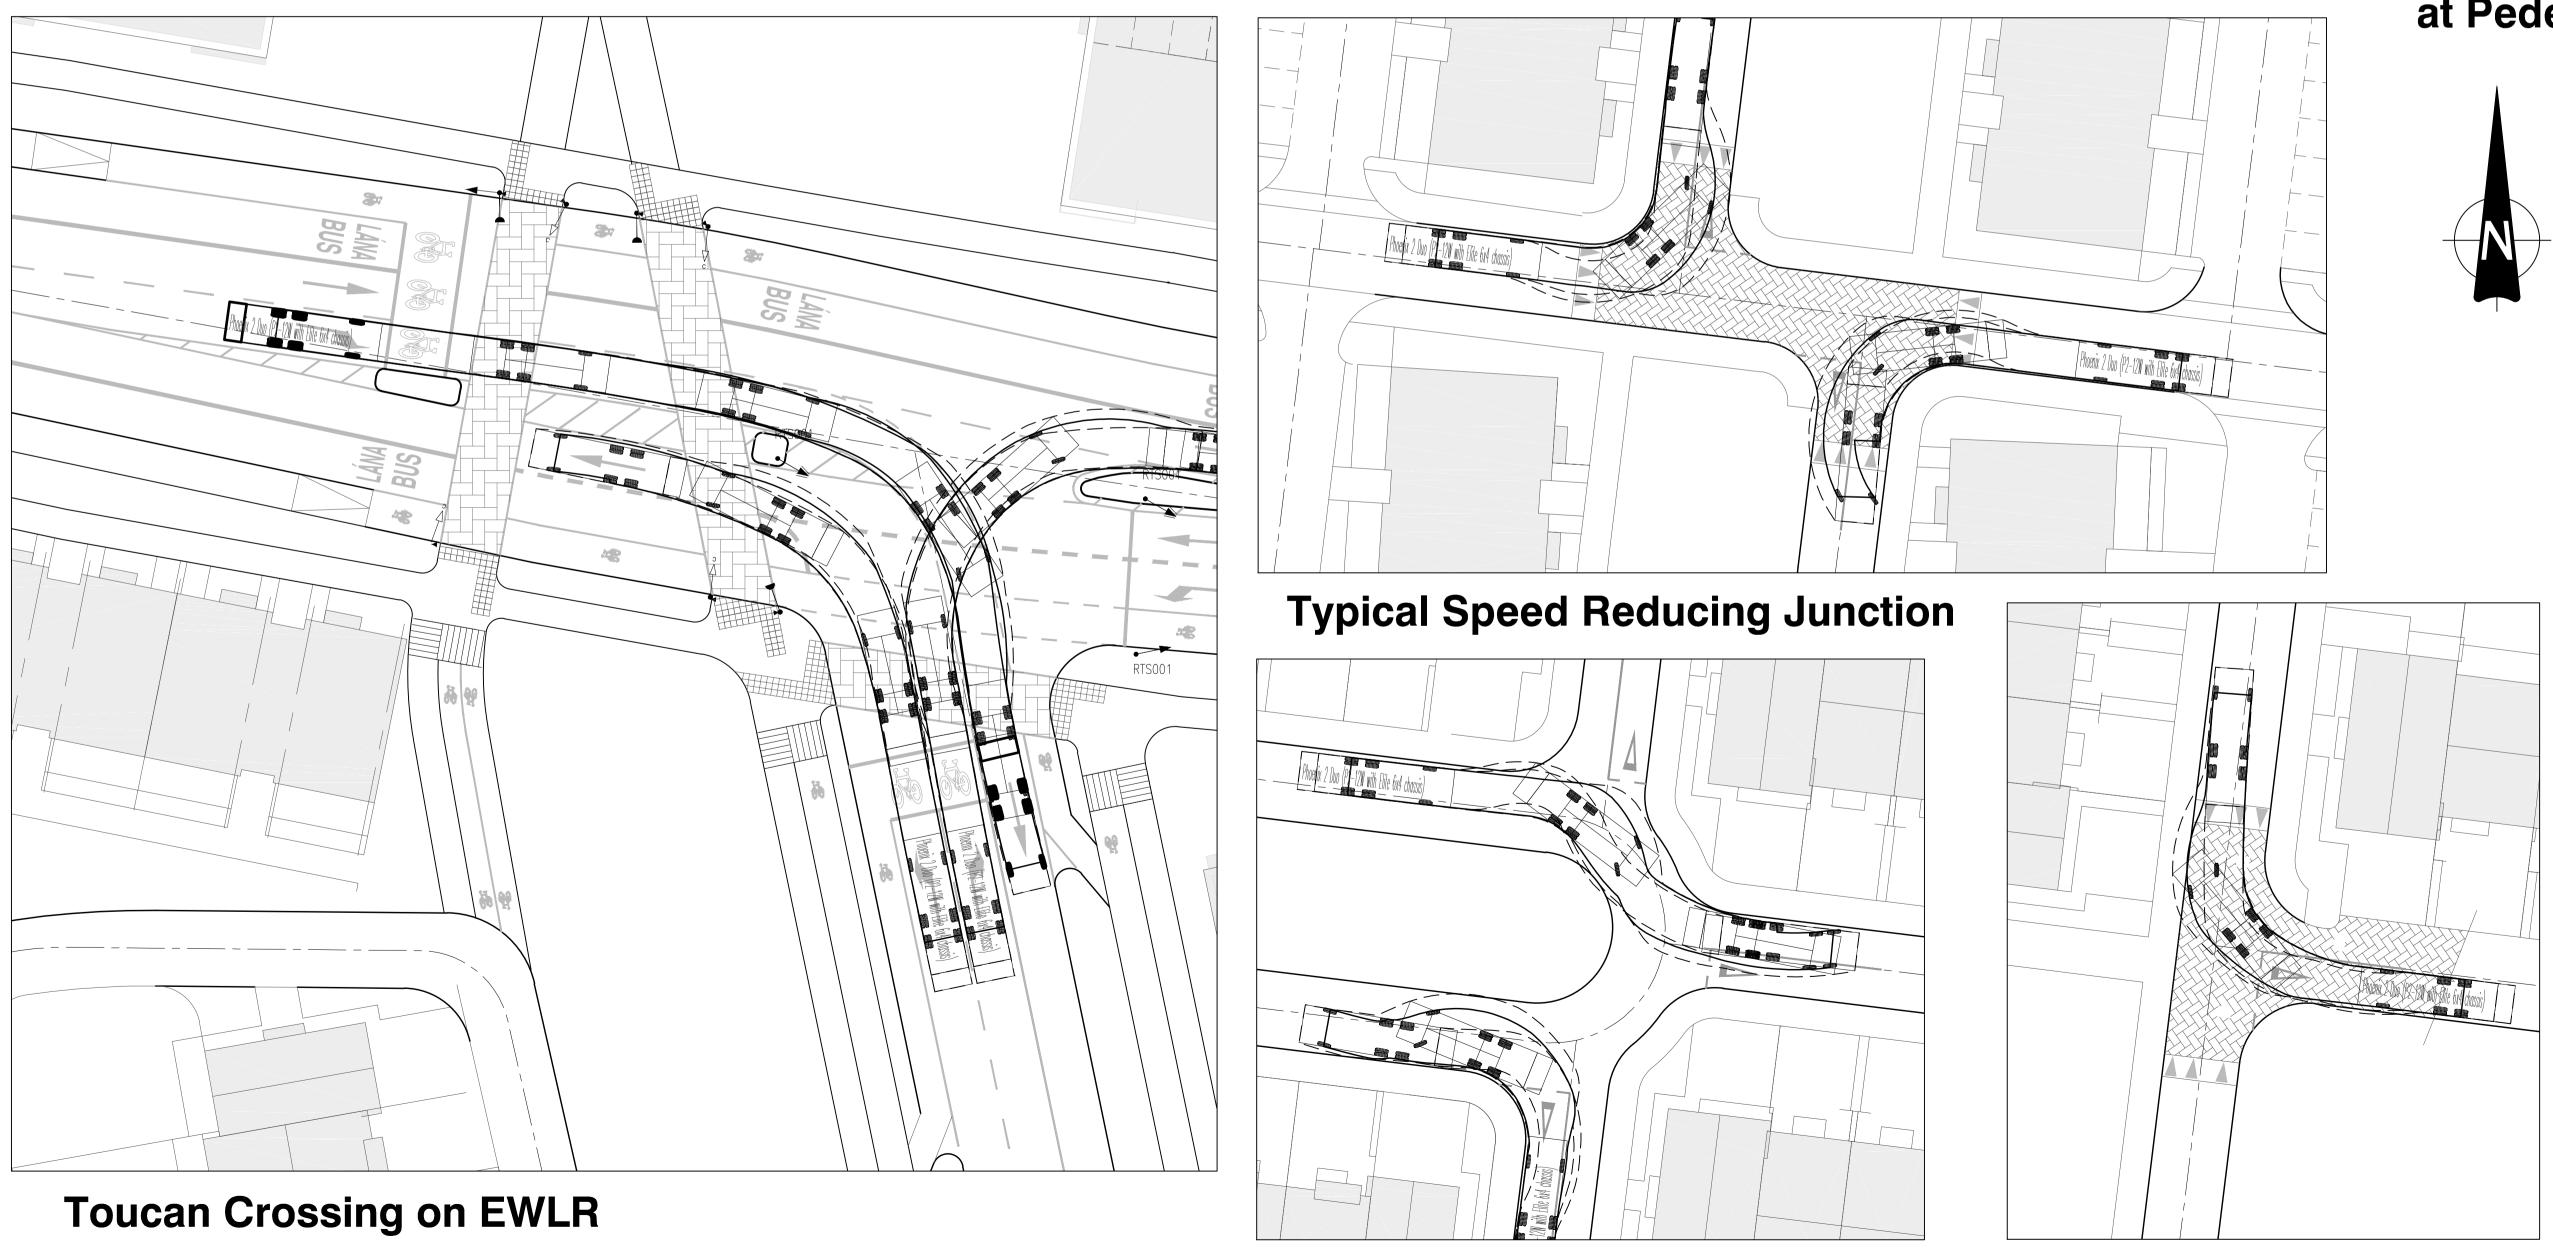

## **Typical Speed Reducing Chicane**

**Three Way Yield Junction** 

**Typical Shared Surface Entrance** 

- 1. DO NOT SCALE. USE FIGURED DIMENSIONS ONLY.
- 2. THIS DRAWING IS TO BE READ IN CONJUNCTION WITH ALL OTHER RELEVANT ARCHITECTURAL AND ENGINEERING DRAWINGS.

## Speed Reducing Raised Table at Pedestrian Desire Line

| REV.                                                            | DATE                            |                                                                                                                                                             | AM                                                 | ENDMENT              |                         | DF                                     | RN                      | APPD                        |  |
|-----------------------------------------------------------------|---------------------------------|-------------------------------------------------------------------------------------------------------------------------------------------------------------|----------------------------------------------------|----------------------|-------------------------|----------------------------------------|-------------------------|-----------------------------|--|
| STAT                                                            | US                              |                                                                                                                                                             | R PLAN<br>F FOR                                    |                      | -                       | СТІО                                   | N                       |                             |  |
|                                                                 |                                 | Waterman Moylan                                                                                                                                             |                                                    |                      |                         |                                        |                         |                             |  |
| W                                                               |                                 | Engineering Consultants                                                                                                                                     |                                                    |                      |                         |                                        |                         |                             |  |
|                                                                 |                                 | BLOCK S, EASTPOINT BUSINESS PARK, ALFIE BYRNE ROAD,<br>DUBLIN D03 H3F4 IRELAND. Tel: (01) 664 8900<br>Email: info@waterman-moylan.ie www.waterman-moylan.ie |                                                    |                      |                         |                                        |                         |                             |  |
| CLIEN                                                           | CLIENT GERARD GANNON PROPERTIES |                                                                                                                                                             |                                                    |                      |                         |                                        |                         |                             |  |
| ARCHITECT CONROY CROWE KELLY / WILSON ARCHITECTURE              |                                 |                                                                                                                                                             |                                                    |                      |                         |                                        |                         | E                           |  |
| PROJ                                                            | ECT                             |                                                                                                                                                             |                                                    |                      |                         |                                        |                         |                             |  |
| PROPOSED STRATEGIC HOUSING DEVELOPMENT<br>AT BELCAMP, DUBLIN 17 |                                 |                                                                                                                                                             |                                                    |                      |                         |                                        |                         |                             |  |
| TITLE                                                           |                                 |                                                                                                                                                             |                                                    |                      |                         |                                        |                         |                             |  |
| TYPICAL JUNCTION DETAILS<br>SWEPT PATH ANALYSIS                 |                                 |                                                                                                                                                             |                                                    |                      |                         |                                        |                         |                             |  |
| drav<br><b>PJD</b>                                              | /N                              | D<br><b>D</b>                                                                                                                                               | ESIGNED<br><b>A</b>                                | APPR<br>MD           | OVED                    | DATE<br>APRIL                          |                         | 22                          |  |
| SCALE<br>1:250 @ A1                                             |                                 |                                                                                                                                                             | ов NO.<br><b>9–114</b>                             | DRG.<br><b>P113</b>  |                         | REVIS                                  | SION                    | 1                           |  |
| © 2017.<br>any n                                                | This drawing is                 | copyright. No p<br>ne written permis                                                                                                                        | art of this document m<br>sion of the consulting e | ay be re-produced or | transmitted in any form | n or stored in any<br>for use on the p | y retrievo<br>roject fo | al system of<br>r which the |  |