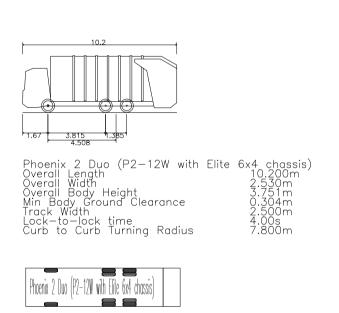

## **Typical Bus Stop and Junction Detail**





## **Typical Speed Reducing Chicane**

**Three Way Yield Junction** 

**Typical Shared Surface Entrance** 



- 1. DO NOT SCALE. USE FIGURED DIMENSIONS ONLY.
- 2. THIS DRAWING IS TO BE READ IN CONJUNCTION WITH ALL OTHER RELEVANT ARCHITECTURAL AND ENGINEERING DRAWINGS.



## Speed Reducing Raised Table at Pedestrian Desire Line





| REV.                                                            | DATE                            |                                                                                                                                                             | AM                                                 | ENDMENT              |                         | DF                                     | RN                      | APPD                        |  |
|-----------------------------------------------------------------|---------------------------------|-------------------------------------------------------------------------------------------------------------------------------------------------------------|----------------------------------------------------|----------------------|-